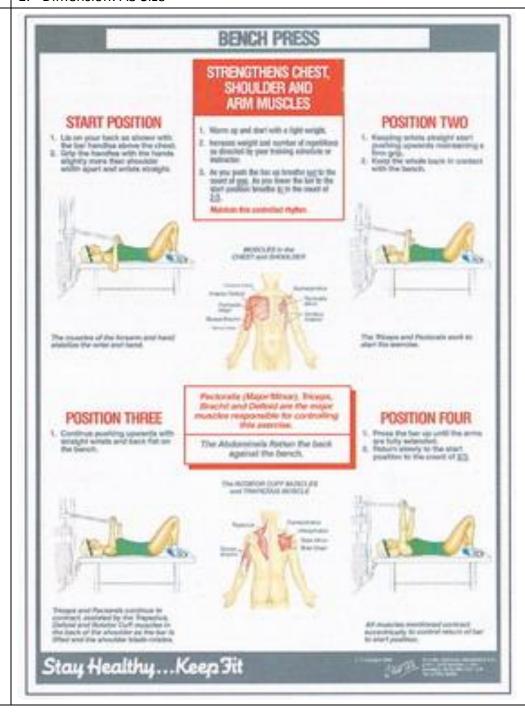

## Description

◆ This chart shows how to do the exercise as well as illustrating the major muscle groups that work during the exercise. Four positions show the correct technique from the start position to the finish position to ensure the exercise is done properly and safely. Instruction advice at each position is supported with information about which muscles are working to control the pressing action. This helps to reinforce coaching by the Gym Instructor and the chart is ideal for fixing on the wall next to your weight training machine.