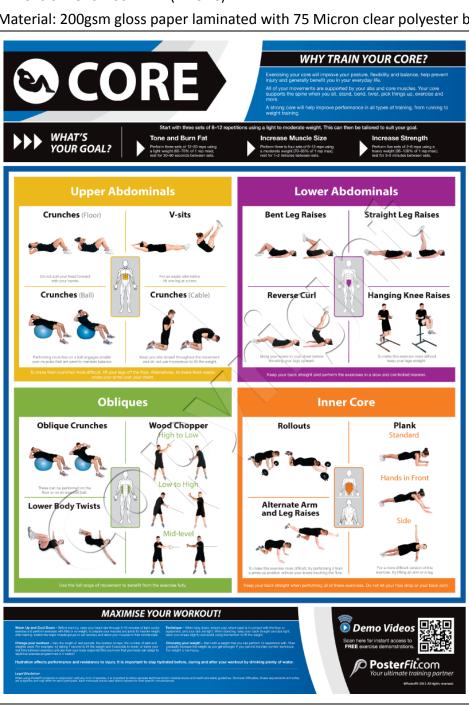

## **Core Exercise Chart- PT008**

## Description

- The Core Exercise poster is a fantastic reference point for gym users of all abilities, providing an extensive range of abs and core exercises, training tips and advice.
- The chart identifies the everyday benefits of training your core and highlights how training this part of your body can be tailored to suit different goals.
- Exercises included: Crunches, V-sits, Lower Body Twists, Wood Chopper, Rollouts, Planks, Alternate Arm and Leg Raises

## **Details**

- Dimension: 840 x 594 mm (A1 Size) 1.
- Material: 200gsm gloss paper laminated with 75 Micron clear polyester both sides